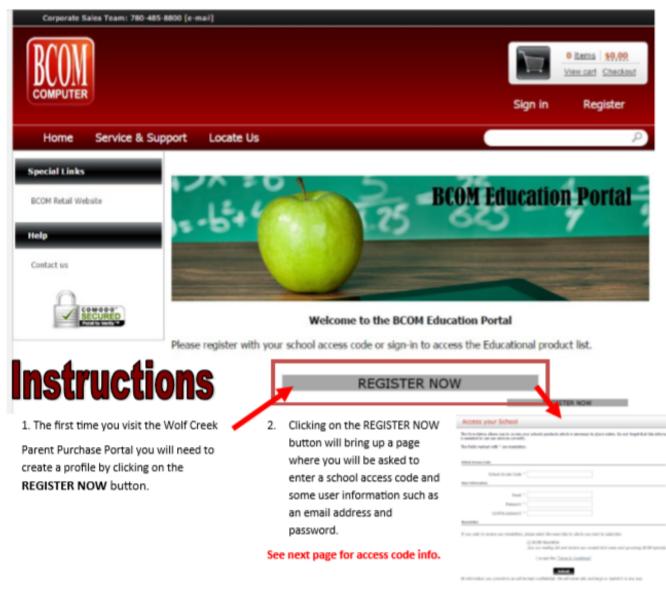

## Wolf Creek Public Schools Creating Success For All Learners Chromebook Parent Purchase Program

Wolf Creek Public Schools is pleased to be working with BCom Computer to provide an option for our families to purchase a Chromebook that can be used to support their students' learning in Wolf Creek. In partnership with Wolf Creek Public Schools, BCom Computer has built a section of their online store specifically for Wolf Creek parents and students. This website can be accessed by navigating to the following address:

## www.b-com.ca/wolfcreek/

3. In order to be granted access to the Wolf Creek specific section of this website you will need to enter the following case sensitive code into the School Access Code window:

#### School Access Code

School Access Code \* Success4all!

4. Once you have successfully created an account on the Parent Purchase website, you will get access to a made for Wolf Creek selection of Chromebooks, accessories, and warranty options.