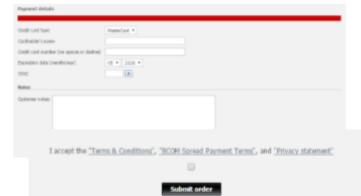

|                                                                                                                                                  | )                                                                                                                                                                                                                                                                                          |                                                                                                                                                                                                                       |                                                                                                                      |                                                    |  |  |  |
|--------------------------------------------------------------------------------------------------------------------------------------------------|--------------------------------------------------------------------------------------------------------------------------------------------------------------------------------------------------------------------------------------------------------------------------------------------|-----------------------------------------------------------------------------------------------------------------------------------------------------------------------------------------------------------------------|----------------------------------------------------------------------------------------------------------------------|----------------------------------------------------|--|--|--|
| Your cart                                                                                                                                        | Personal details                                                                                                                                                                                                                                                                           | Shipping & Paymer                                                                                                                                                                                                     | t Place or                                                                                                           | der                                                |  |  |  |
| Delivery method                                                                                                                                  |                                                                                                                                                                                                                                                                                            |                                                                                                                                                                                                                       |                                                                                                                      |                                                    |  |  |  |
| Pre-arranged delivery to WCPS Central<br>Chromebooks to students. For labellin                                                                   |                                                                                                                                                                                                                                                                                            |                                                                                                                                                                                                                       |                                                                                                                      |                                                    |  |  |  |
| Oredit Card                                                                                                                                      | Visa or Mastercard                                                                                                                                                                                                                                                                         | Only.                                                                                                                                                                                                                 |                                                                                                                      |                                                    |  |  |  |
| BCOM Spread Payment Plan                                                                                                                         | An Visa or Mastercard Only. A payment processing fee applies which is<br>equal to 5% of the order total. Divides the total into four payments,<br>with the first payment processed at time of order, second payment in<br>30 days, third payment in 60 days, and final payment in 90 days. |                                                                                                                                                                                                                       |                                                                                                                      |                                                    |  |  |  |
| The next screen / step in the process will<br>ovide you with some specific information                                                           |                                                                                                                                                                                                                                                                                            |                                                                                                                                                                                                                       |                                                                                                                      |                                                    |  |  |  |
| oout shipping and also the available<br>ayment options for the Parent Purchase<br>rogram.                                                        | 913963<br>Place order                                                                                                                                                                                                                                                                      | Your carl                                                                                                                                                                                                             | Parsonal details Shipping & P                                                                                        | wersent. Place order                               |  |  |  |
| Com Computers offers the choice<br>o:                                                                                                            | Product<br>SIG14 . WOPS Jose Chronobook 11                                                                                                                                                                                                                                                 | with 258 memory & 1668 stronge                                                                                                                                                                                        | Summary:                                                                                                             | Price Quantity Solids<br>\$310.95 1 \$310<br>\$310 |  |  |  |
| <ul> <li>pay the total cost of the order all<br/>at once or;</li> </ul>                                                                          |                                                                                                                                                                                                                                                                                            |                                                                                                                                                                                                                       | Subtotal:<br>Shipping & Handling cost:<br>Electronic Recycling Fee - Lap<br>BCOM Payment Plan 5%:                    | \$15.61                                            |  |  |  |
| <ol> <li>a payment plan where the total<br/>cost of the device and any<br/>optional accessories and<br/>warranty can be paid over the</li> </ol> | Example Or<br>Only                                                                                                                                                                                                                                                                         | Flaze see the term and co<br>The 1st payment of \$87,80 is to be pad<br>The 2nd payment of \$87,80 is to be pad 30 i<br>The 3nd payment of \$87,80 is to be pad 40 i<br>The 4th payment of \$81,15 is to be pad 90 id | on the date of initial purchase<br>lays after the date of initial purchase<br>ays after the date of initial purchase | \$16.39<br>\$344.15                                |  |  |  |
| course of 4 payments.                                                                                                                            |                                                                                                                                                                                                                                                                                            | -                                                                                                                                                                                                                     | tered your credit car<br>ment, you will need                                                                         |                                                    |  |  |  |

"I accept the Terms and Conditions ..." button and press the Submit Order button at the very bottom of the page. You will receive an emailed receipt at the address

you provided when making your account.