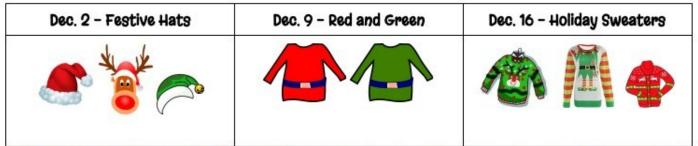

## **DECEMBER DATES**

- Dec 2 Festive Hat Day
- Dec 9 Red/Green Day
- Dec 10 Gr. 6 Vaccinations
- Dec 11 Staff
   Collaboration Day No School
- Dec 16 Holiday Sweater Day
- Dec 22 Last Day of Classes
- Dec 23 Jan 5 -Christmas Break
- Jan 6, 7, and 8 -At-Home Learning