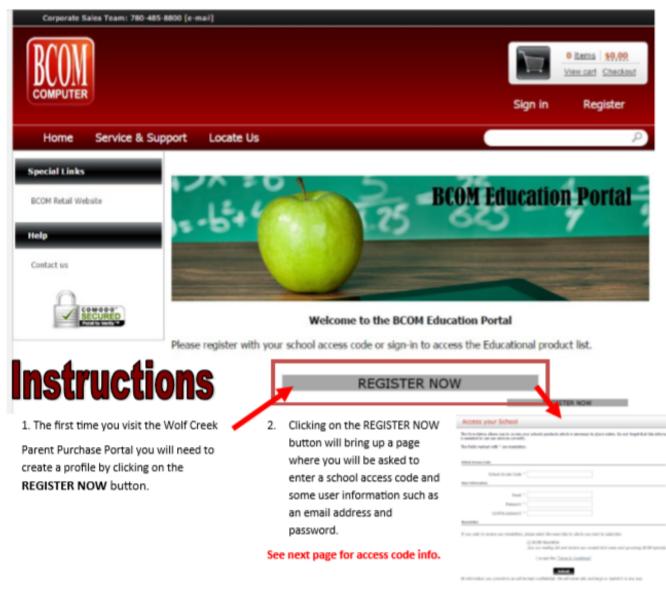

# Wolf Creek Public Schools Creating Success For All Learners Chromebook Parent Purchase Program

Wolf Creek Public Schools is pleased to be working with BCom Computer to provide an option for our families to purchase a Chromebook that can be used to support their students' learning in Wolf Creek. In partnership with Wolf Creek Public Schools, BCom Computer has built a section of their online store specifically for Wolf Creek parents and students. This website can be accessed by navigating to the following address:

#### www.b-com.ca/wolfcreek/

3. In order to be granted access to the Wolf Creek specific section of this website you will need to enter the following case sensitive code into the School Access Code window:

#### School Access Code

School Access Code \* Success4all!

4. Once you have successfully created an account on the Parent Purchase website, you will get access to a made for Wolf Creek selection of Chromebooks, accessories, and warranty options.