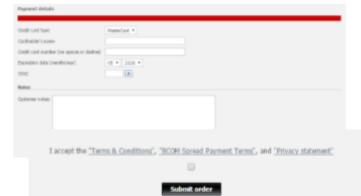

"I accept the Terms and Conditions ..." button and press the Submit Order button at the very bottom of the page. You will receive an emailed receipt at the address

you provided when making your account.